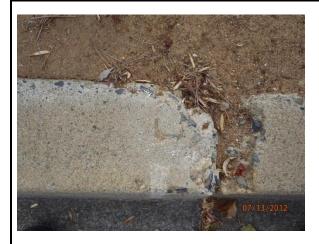

## Location:

FOUND CHISELED [] ON TOP OF CURB S.P.C. SOUTHEASTERLY CURB RETURN HUNSAKER AND GRANDVIEW (PER BOOK 162 PAGE 45, EL. = 158.86').