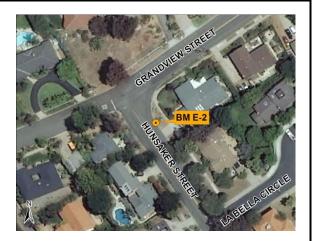

## Location:

FOUND CHISELED [] ON TOP OF CURB S.P.C. SOUTHEASTERLY CURB RETURN HUNSAKER AND GRANDVIEW (PER BOOK 162 PAGE 45, EL. = 158.86').